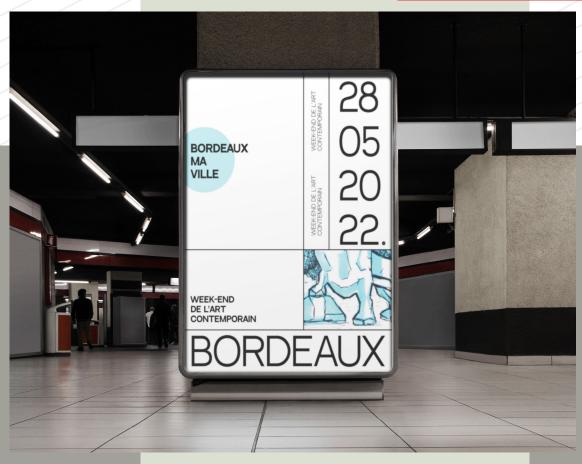

# BORDEAUX MA VILLE

WEEK-END DE L'ART CONTEMPORAIN

WEEK-END DE L'ART CONTEMPORAIN

## Art lion

Inspired by brutalist graphic works, I imagined this poster to promote a weekend of contemporary art. The blue lion, a symbol of Bordeaux, seemed well suited to illustrate this poster. To enhance the impression, I framed the drawing in a way to stimulate the viewer's imagination.