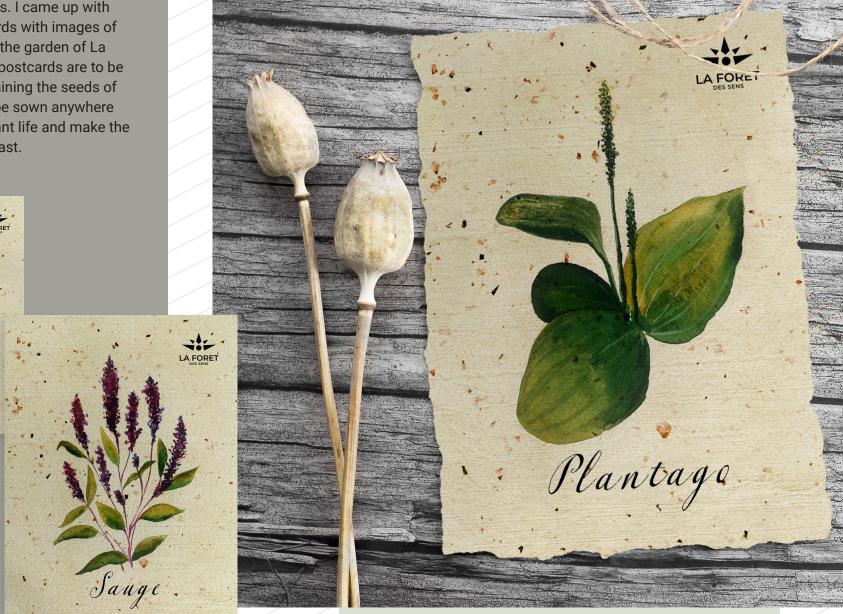

# Phytotherapy

Tanaisie.

As part of a student project, I had to propose a communication plan for the brand La forêt des sens. I came up with the concept of postcards with images of medicinal plants from the garden of La forêt des sens. These postcards are to be printed on paper containing the seeds of these plants and can be sown anywhere to give birth to new plant life and make the customer experience last.