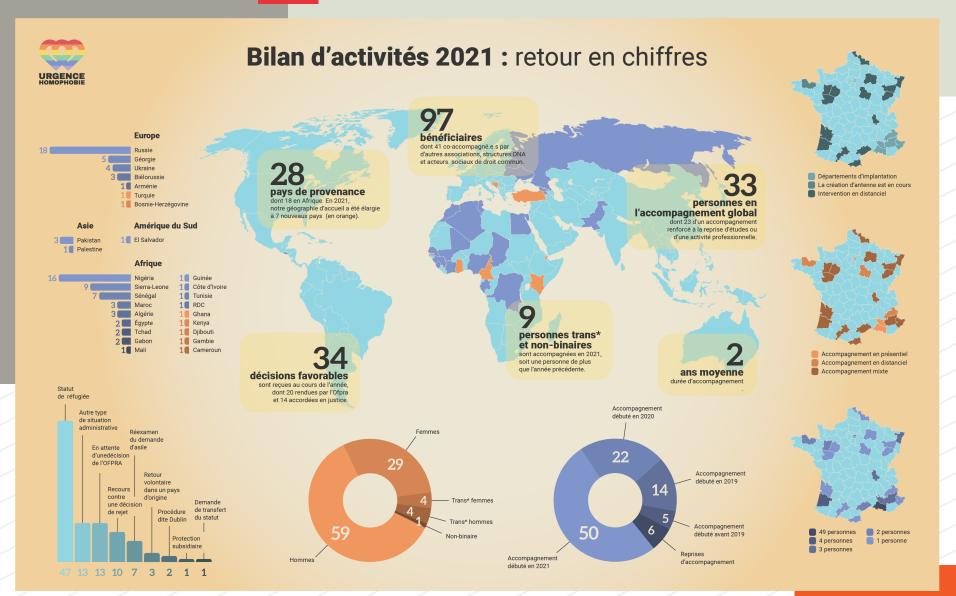

# Urgence homophobie. Key figures 2021

My objective as a designer, was to present the key data of the annual activity report of the association Urgence homophobie in graphical form. In order to achieve this, I chose different types of infographics that best met these objectives. As a colour scheme, I used the rainbow colours that make up the Urgence homophobie logo.