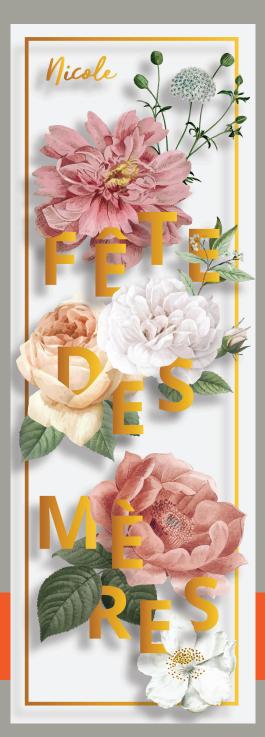

## Nicole

As part of my training, I had to imagine a showcase poster concept for the Nicole perfumery for Mother's Day. The constraints of this project were an unusual poster size of 70x200mm so that it could be used with an already existing support. Inspired by works of botanical illustration, I decided to create a collage made up of the flowers and the letters. Nicole's color palette was used for this work.