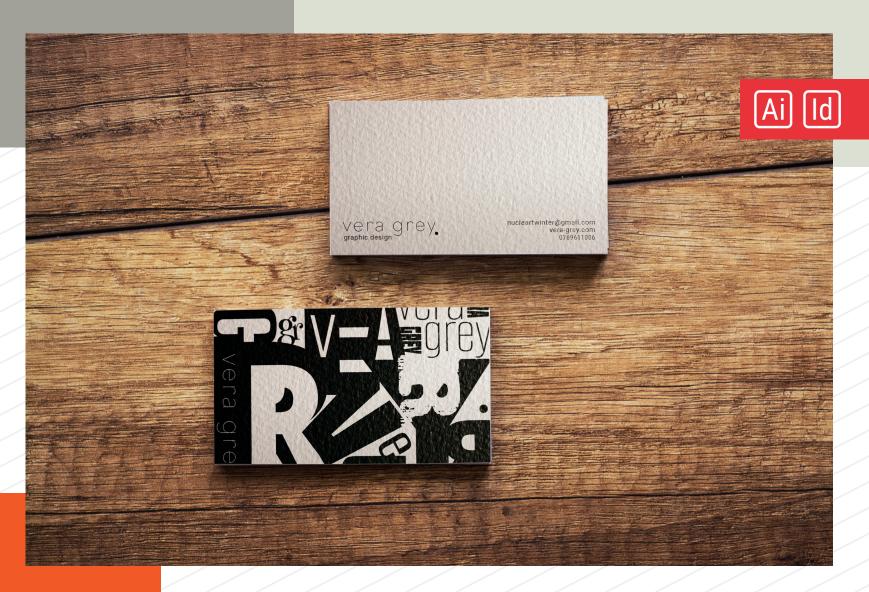

# Personal card for Vera Grey

For the personal card, I decided to mix two graphic styles that I like the most — minimalism and Swiss punk. To bring the concept of Swiss punk to life, I created a composition of fonts from the letters that make up the name. The back of the card is, on the contrary, extremely minimalist. As a material, I used craft cardboard, to highlight the ecological values that I promote.