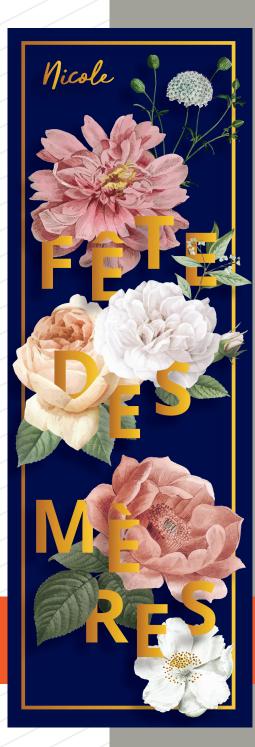

## Nicole

As part of my training, I had to imagine a showcase poster concept for the Nicole perfumery for Mother's Day. The constraints of this project were an unusual poster size of 70x200mm so that it could be used with an already existing support. Inspired by works of botanical illustration, I decided to create a collage made up of the flowers and the letters. Nicole's color palette was used for this work.