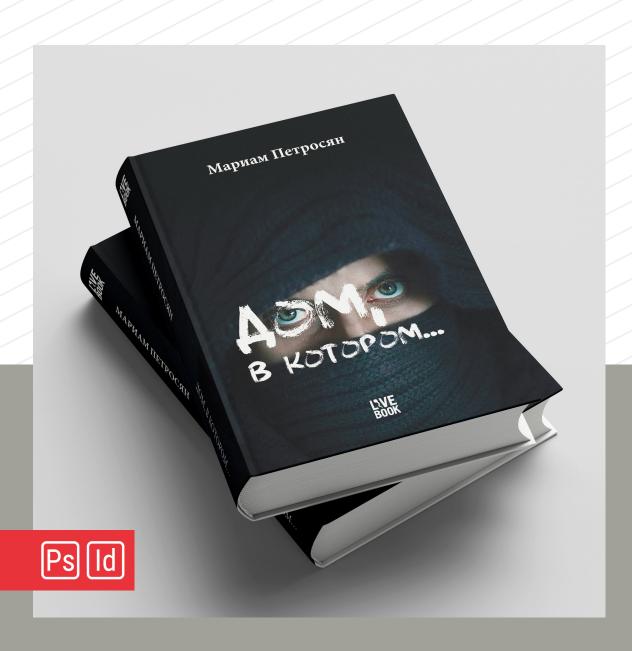

# The Gray House

The book cover design of Russian writer Mariam Petrosyan's book "The Gray House". This work, in the genre of magic realism, tells the story of young people in difficulty. I chose an image in dark, slightly threatening colors. The typography emphasizes the look of the character, which makes the cover dive straight into the soul of the viewer.