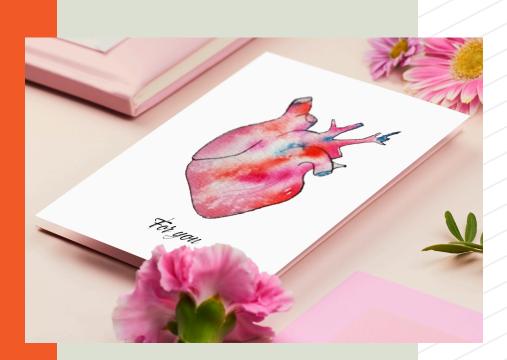

## PostHeart

I set myself the goal of creating a postcard for Valentine's Day that wouldn't be too cheesy. During the research, I painted a picture of the heart, anatomically correct, but adorned with delicate watercolour. To increase the irony, I played with words by getting PostHeart, which refers to both the idea of the postcard and postmodernism.