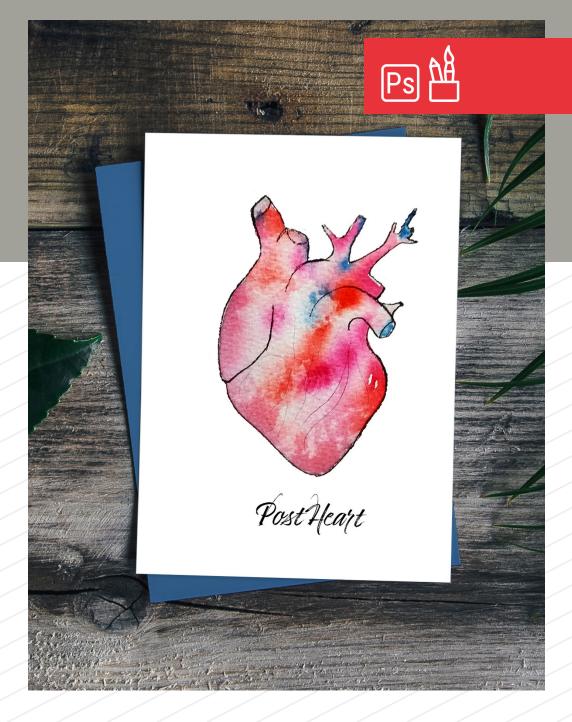

## PostHeart

I set myself the goal of creating a postcard for Valentine's Day that wouldn't be too cheesy. During the research, I painted a picture of the heart, anatomically correct, but adorned with delicate watercolour. To increase the irony, I played with words by getting PostHeart, which refers to both the idea of the postcard and postmodernism.