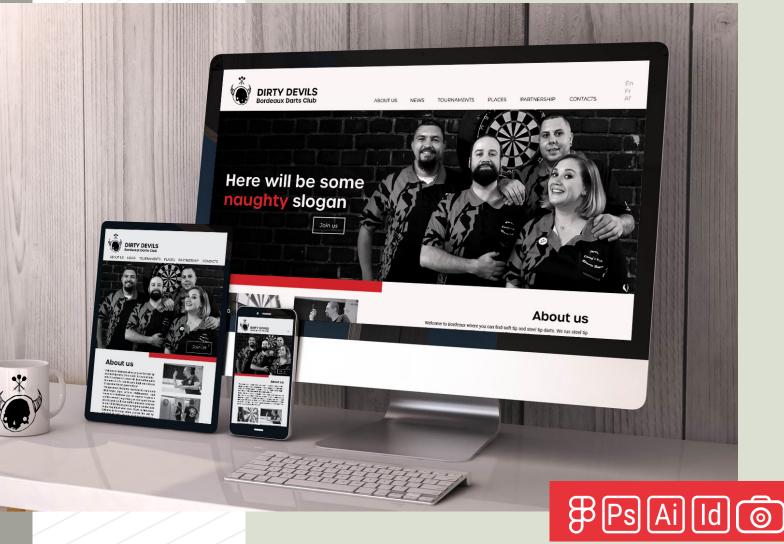

# **Dirty Devils**

Dirty Devils is a darts club in Bordeaux. My role was to redesign its website. After conducting research, I determined targets and club values. Based on the results obtained, I came up with a minimalist black and white design with a bright red accent, in line with the goals of the club.