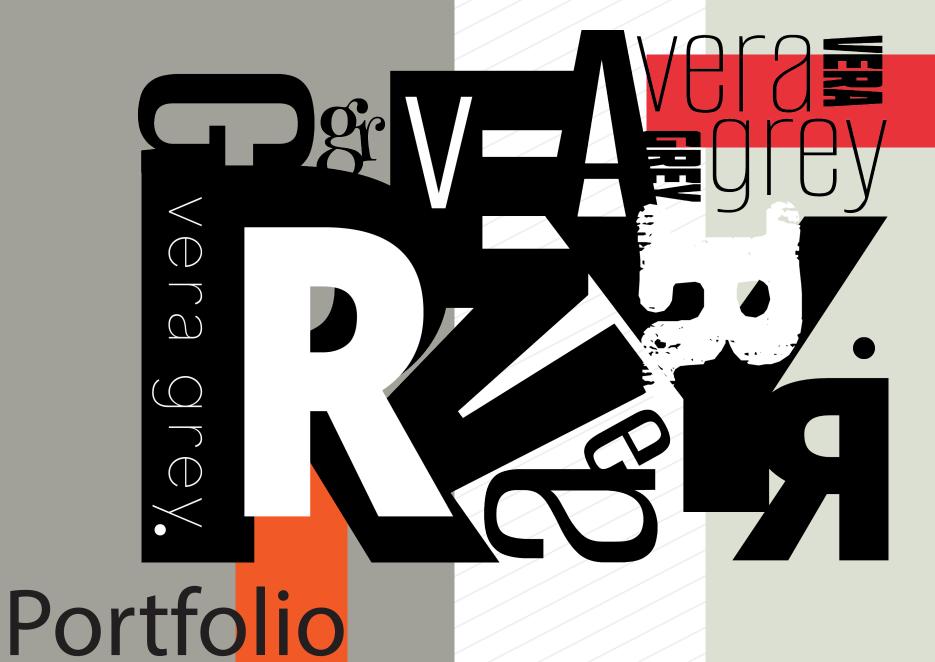

# Personal card for Vera Grey

For the personal card, I decided to mix two graphic styles that I like the most — minimalism and Swiss punk. To bring the concept of Swiss punk to life, I created a composition of fonts from the letters that make up the name. The back of the card is, on the contrary, extremely minimalist. As a material, I used craft cardboard, to highlight the ecological values that I promote.