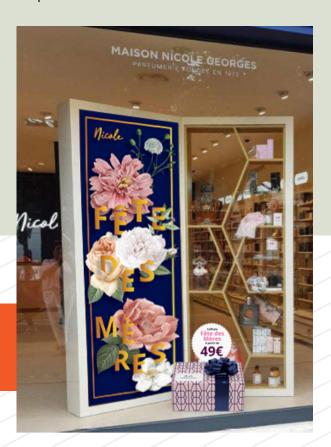

## Nicole

As part of my training, I had to imagine a showcase poster concept for the Nicole perfumery for Mother's Day. The constraints of this project were an unusual poster size of 70x200mm so that it could be used with an already existing support. Inspired by works of botanical illustration, I decided to create a collage made up of the flowers and the letters. Nicole's color palette was used for this work.