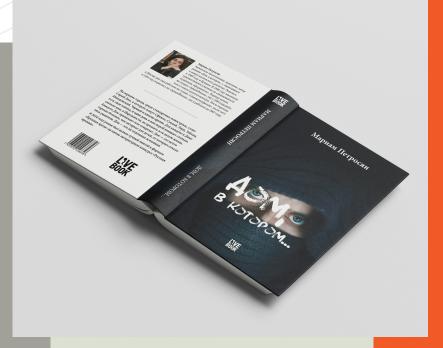

# The Gray House

The book cover design of Russian writer Mariam Petrosyan's book "The Gray House". This work, in the genre of magic realism, tells the story of young people in difficulty. I chose an image in dark, slightly threatening colors. The typography emphasizes the look of the character, which makes the cover dive straight into the soul of the viewer.